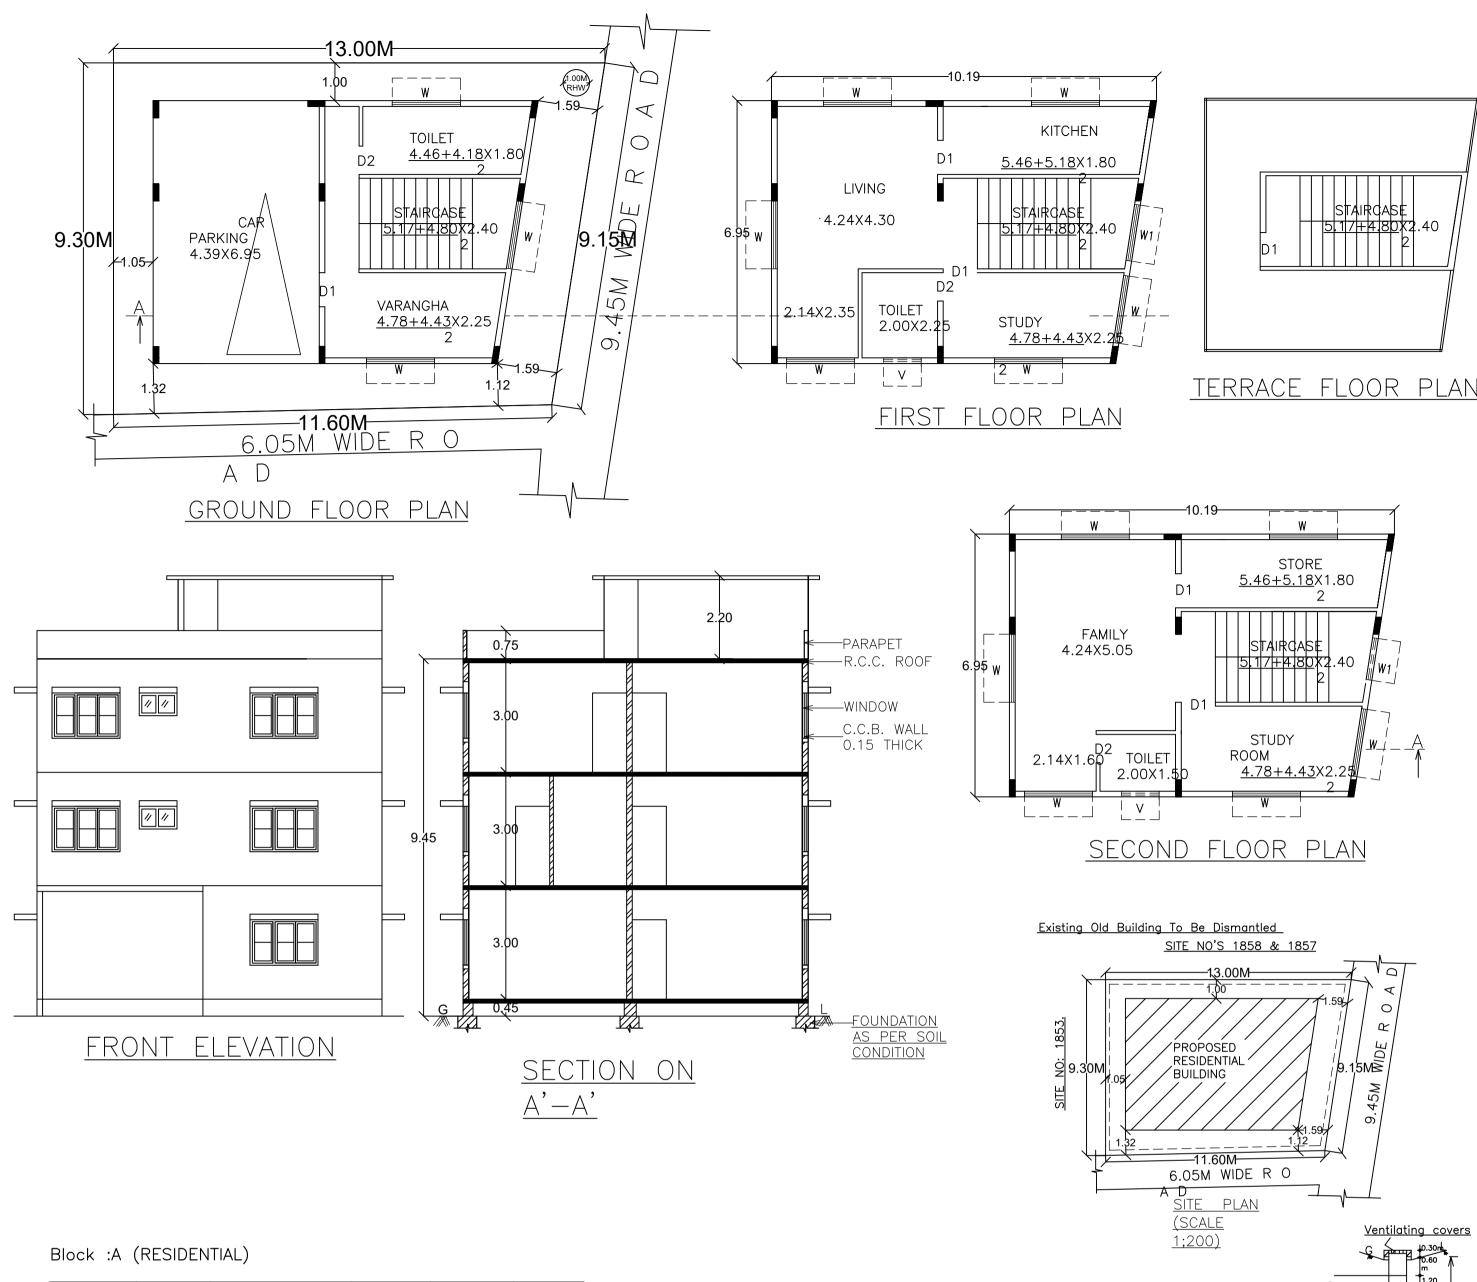

| Floor Name                          | Total Built Up | Deductions (Area in Sq.mt.) |         | Proposed FAR<br>Area (Sq.mt.) | Total FAR Area | Tnmt (No.) |  |
|-------------------------------------|----------------|-----------------------------|---------|-------------------------------|----------------|------------|--|
|                                     | Area (Sq.mt.)  | StairCase                   | Parking | Resi.                         | (Sq.mt.)       |            |  |
| Terrace Floor                       | 13.80          | 13.80                       | 0.00    | 0.00                          | 0.00           | 00         |  |
| Second Floor                        | 67.07          | 0.00                        | 0.00    | 67.07                         | 67.07          | 00         |  |
| First Floor                         | 67.07          | 0.00                        | 0.00    | 67.07                         | 67.07          | 00         |  |
| Ground Floor                        | 67.07          | 0.00                        | 30.55   | 36.52                         | 36.52          | 01         |  |
| Total:                              | 215.01         | 13.80                       | 30.55   | 170.66                        | 170.66         | 01         |  |
| Total Number of<br>Same Blocks<br>: | 1              |                             |         |                               |                |            |  |
| Total:                              | 215.01         | 13.80                       | 30.55   | 170.66                        | 170.66         | 01         |  |

UnitBUA Table for Block :A (RESIDENTIAL)

| FLOOR                | Name    | UnitBUA Type | UnitBUA Area | Carpet Area | No. of Rooms | No. of Tenement |
|----------------------|---------|--------------|--------------|-------------|--------------|-----------------|
| SECOND<br>FLOOR PLAN | SPLIT 1 | FLAT         | 0.00         | 0.00        | 4            | 0               |
| GROUND<br>FLOOR PLAN | SPLIT 1 | FLAT         | 170.67       | 123.36      | 2            | 1               |
| FIRST FLOOR<br>PLAN  | SPLIT 1 | FLAT         | 0.00         | 0.00        | 4            | 0               |
| Total:               | -       | -            | 170.67       | 123.36      | 10           | 1               |

## Block USE/SUBUSE Details

| Block Name      | Block Use                 | Block SubUse | Block Structure        |
|-----------------|---------------------------|--------------|------------------------|
| A (RESIDENTIAL) | (RESIDENTIAL) Residential |              | Bldg upto 11.5 mt. Ht. |

### FAR &Tenement Details

| Block              | No. of Same<br>Bldg | Total Built Up<br>Area (Sq.mt.) | Deductions (Area in Sq.mt.) |         | Proposed FAR<br>Area<br>(Sq.mt.) | Total FAR<br>Area (Sq.mt.) | Tnmt (No.) |  |
|--------------------|---------------------|---------------------------------|-----------------------------|---------|----------------------------------|----------------------------|------------|--|
|                    |                     |                                 | StairCase                   | Parking | Resi.                            |                            |            |  |
| A<br>(RESIDENTIAL) | 1                   | 215.01                          | 13.80                       | 30.55   | 170.66                           | 170.66                     | 01         |  |
| Grand Total:       | 1                   | 215.01                          | 13.80                       | 30.55   | 170.66                           | 170.66                     | 1.00       |  |